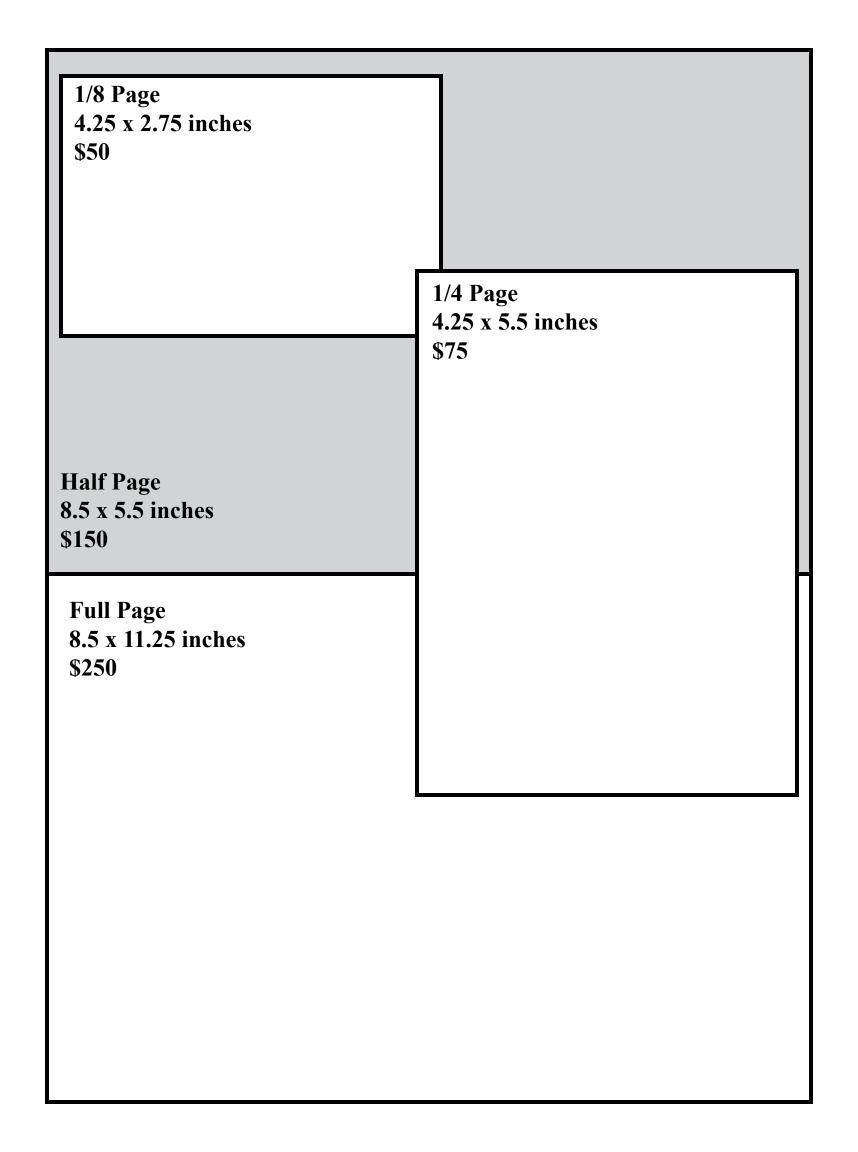

### Ad Sizes and Prices

1/8 page **\$50** 

1/4 page \$75

Half page \$150

Full page \$250